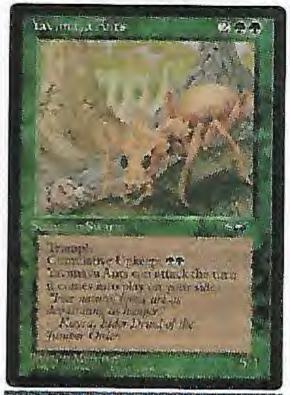

### RED

- 4 Balduvian Hordes
- 2 Rogue Skycaptains

# GREEN

- 1 Elvish Ranger
- 4 Fyndhorn Elves
- 1 Johtull Wurm
- 2 Yavimaya Ants

Now's the fun part of the deck-putting in insane creatures. Alliances just

bestowed on red some really big, nasty creatures. Four Balduvian Hordes seem to fit in just about any deck, 'cause they're big and cheap. A couple of Rogue Skycaptains also seems to fit the deck. In theory, you should have lots more mana than your opponent, so you should be able to keep the Skycaptain happy for a heck of a lot longer than he can. A Yavamaya Ant or two plus a Johtull Wurm and an Elvish Ranger (with the good picture) should be enough to make sure you don't get totally stuffed by a COP: Red.